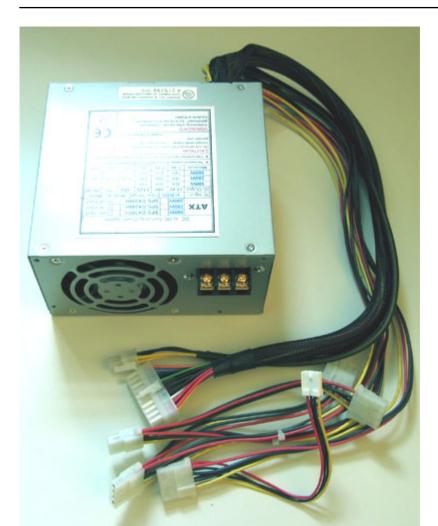

298.00 EUR incl. 19% VAT, plus shipping

500W DC ATX P4 Power Supply (9-18VDC)

Now you can power every PC in your car. 500W power and Pentium-4 connector are giving you all possibilities! The ATX connector has 24 pins. Along with the power supply there is a 24pol to 20pol ATX adapter included.

Dimensions  $150 \text{mm}[W] \times 170 \text{mm}[L] \times 86 \text{mm}[H]$  Standard ATX PS/2 size

Weight 2.67 kgs Input Voltage Range 9 - 18VDC

**Output Power** 

maximum

500W

Output Power
maximum (rails)
+3.3V: 35A
+5.0V: 60A
+12.0V: 35A
+5V and +3.3'